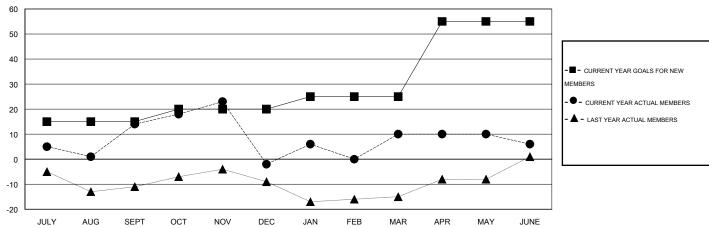

#### GOALS AND ACTUAL MEMBERS CUMULATIVE

| DROPPED CLUBS: 1  DROPPED MEMBERS |               | 24 CLUBS OF 27 ADDED 1 OR MORE NEW MEMBERS | GENDER DISTRIBUTION           MALE         703 (76.00%)           FEMALE         222 (24.00%) |           |
|-----------------------------------|---------------|--------------------------------------------|-----------------------------------------------------------------------------------------------|-----------|
| DECEASED  CLUB CANCELLED  OTHER   | 8<br>19<br>70 | CLICK HERE FOR HEALTH ASSESSMENT DATA      | FAMILY UNIT MEMBERS HEAD OF HOUSEHOLD                                                         | 197<br>98 |
| TOTAL                             | 97            |                                            | NON-HEAD OF HOUSEHOLD                                                                         | 99        |